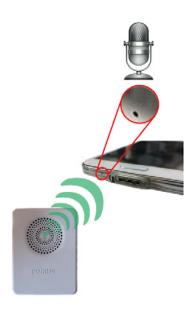

## POINTERS 100 % ACCURACY IN TARGETING

World's 1<sup>st</sup> Digital- & Directional Localization Technology (DDLT) for Reengeneering POS Communication

**pointer** reaches the microphone input of the smartphone