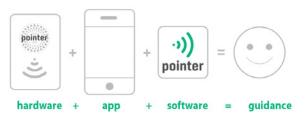

**pointer** automatically triggers the visitor's previously downloaded App on his smartphone/ personal media guide. The content, related to the work and its details, will be to his personal disposal, regardless of how many people are in the immediate vicinity.

As soon as the database of the App is hosing the locations of the **pointers**, the visitor can be guided to the works. **pointer** will inform the visitor at the entrance or exit of each room where he is located in perspective to the work he wishes to see and all of that without the need of any WIFI reception.