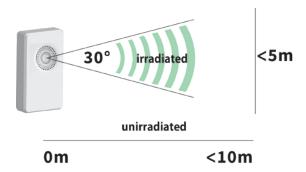

## **FACTS**

- **pointer** locates with pinpoint accuracy
- Smartphone is triggered by the ultrasound signal of the pointer thanks to the previously opened App System works in flight modus
- Audio- and videocontent available on the screen of the smartphone
- One time download of App via WIFI, permanent use via ultrasound signal
- Transmission of non-audible acoustic identifier at 30 ° angle
- Dimensions of unit:
  H 8,5 cm x W 6,5 cm x L 3 cm
- Electrics: 3,6 V, Lithium C-Cell
- Ultra-low energy consumption, battery duration > 2 years
- No danger from electromagnetic radiation
- 5G transmission technology will reduce download time
- pointer's API docks on existing IT-structure
- Production start: 2017