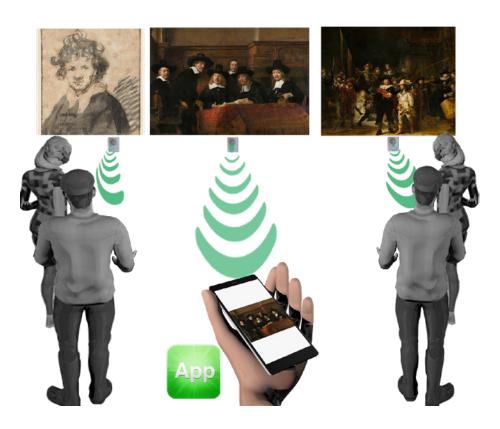

**pointer** automatically triggers the visitor's previously downloaded App on his smartphone/ personal media guide. The content, related to the work and its details, will be to his personal disposal, regardless of how many people are in the immediate vicinity.

Each **pointer** will be related to either one specific detail of the work, parts of it or the entire work depending on the museum's set up.

The visitor is freed from available WIFI reception throughout the museum due to the ultrasound technology of the **pointer**.

As soon as the database of the App is hosing the locations of the **pointers**, the visitor can be guided to the works. **pointer** will inform the visitor at the entrance or exit of each room where he is located in perspective to the work he wishes to see and all of that without the need of any WIFI reception.

Real Life Experience combined with Real Time digital experience

**pointer** triggers the specific space in the database and initiates the content's appeareance on the screen