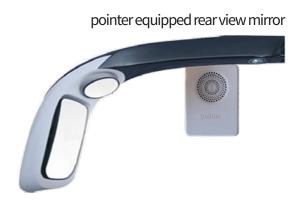

## **DYNAMIC GUIDANCE**

**pointer** will empower the visually impaired or the blind to exactly know his location, in addition to the existing guidance system, comprising sensor button and tactile systems.

Prior to the intended tour, the user downloads the respective App on his smartphone.

At every crossing or place where **pointer** is installed, the user will receive on his smartphone his exact location, whenever within the 30° radiation angle of the **pointer** and via ultrasound signal and independent of WIFI reception.

In the database of the App, **pointer's** number is registered and refers to a particular position/place in the map.

The public transport vehicles, subways and trains can be easily equipped with **pointers**, positioned next to the door.

**pointer's** functionality is based on an automatic triggering of the respective App, whenever the user is entering the 30° radiation angle of **pointer's** loudspeaker. This allows a 100% correct location of the user.