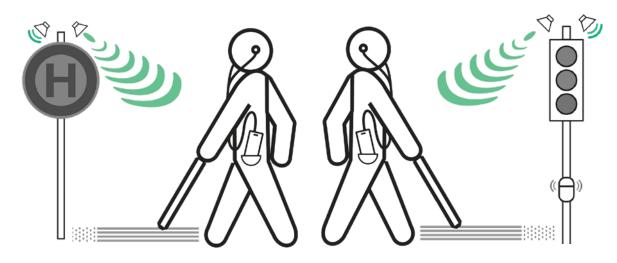

Prior to the intended tour, the user downloads the respective App on his smartphone.

At every crossing or place where **pointer** is installed, the user will receive on his smartphone his exact location, whenever within the 30° radiation angle of the **pointer** and via ultrasound signal and independent of WIFI reception.

In the database of the App, **pointer's** number is registered and refers to a particular position/place in the map.

The public transport vehicles, subways and trains can be easily equipped with **pointers**, positioned next to the door.

**pointer's** functionality is based on an automatic triggering of the respective App, whenever the user is entering the 30° radiation angle of **pointer's** loudspeaker. This allows a 100% correct location of the user.

## Real Life Experience combined with Real Time digital experience

pointer triggers the specific space in the database and initiates the content's transmission to the headset