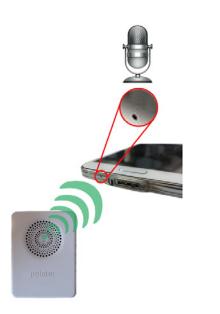

## POINTERS 100 % ACCURACY IN TARGETING

World's 1<sup>st</sup> Digital- & Directional Localization Technology (DDLT) for Reengeneering POS Communication

pointer reaches the microphone input of the smartphone

## Real Life Experience combined with Real Time digital experience

pointer triggers the specific space in the database and initiates the content's transmission to the headset