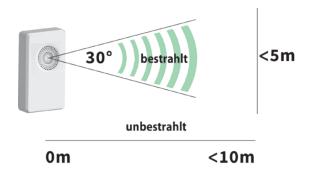

Prior to the intended tour, the user downloads the respective App on his smartphone.

At every crossing or place where **pointer** is installed, the user will receive on his smartphone his exact location, whenever within the 30° radiation angle of the **pointer** and via ultrasound signal and independent of WIFI reception.

**pointer's** functionality is based on an automatic triggering of the respective App, whenever the user is entering the 30° radiation angle of **pointer's** loudspeaker. This allows a 100% correct location of the user.

## FACTS

- **pointer** locates with pinpoint accuracy
- Smartphone is triggered by the ultrasound signal of the **pointer** thanks to the previously opened App System works in flight modus
- Audio- and videocontent available on the screen of the smartphone
- One time download of App via WIFI, permanent use via ultrasound signal
- Transmission of non-audible acoustic identifier at 30° angle
- Dimensions of unit: H 8,5 cm x W 6,5 cm x L 3 cm
- Electrics: 3,6 V, Lithium C-Cell
- Ultra-low energy consumption, battery duration > 2 years
- No danger from electromagnetic radiation
- 5G transmission technology will reduce download time
- pointer's API docks on existing IT-structure
- Production start: 2017