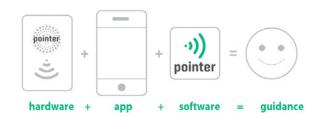

## **DYNAMIC GUIDANCE**

**pointer** will empower the visually impaired or the blind to exactly know his location, in addition to the existing guidance system, comprising sensor button and tactile systems.

Prior to the intended tour, the user downloads the respective App on his smartphone.

At every crossing or place where **pointer** is installed, the user will receive on his smartphone his exact location, whenever within the 30° radiation angle of the **pointer** and via ultrasound signal and independent of WIFI reception.

In the database of the App, **pointer's** number is registered and refers to a particular position/place in the map.

The public transport vehicles, subways and trains can be easily equipped with **pointers**, positioned next to the door.